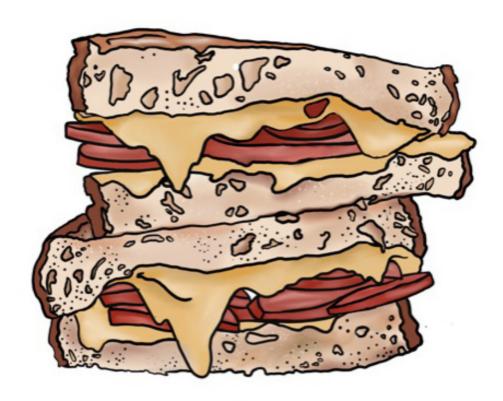

## **HOW DO YOU REUBEN?**

SHOW US HOW IN THE **'REUBENS GONE ROGUE'** TOASTIE CHALLENGE **1-20 JUNE.** PRIZES FOR:

## BEST CLASSIC REUBEN MOST CREATIVE REUBEN WILDEST REUBEN

DESIGN YOUR \*REUBEN
 POST YOUR REUBEN ( VIA VIDEO IN 30 SECS OR LESS) ON INSTAGRAM
 TAG @brasseriebread #reubensgonerogue

## **PRIZE PACK:**

SUNBEAM CAFE STYLE 6 SLICE SANDWICH PRESS & GRILL BRASSERIE BREAD HAMPER FEATURE IN OUR JULY ENEWSLETTER

\* bread featured must be Brasserie Bread. May we suggest our New York Rye Sourdough. For details and Ts & Cs visit brasseriebread.com.au/cheese-toastie-challenge/